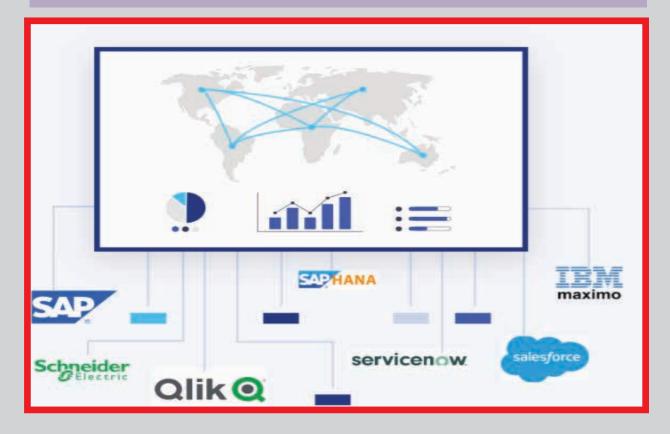

### INTEGRATION WITH OTHER SYSTEMS -

Our GIS solutions are designed to integrate with a variety of other systems and technologies, including IoT sensors, CAD software, and machine learning algorithms. This integration allows our clients to streamline their workflows and gain insights from a range of data sources.