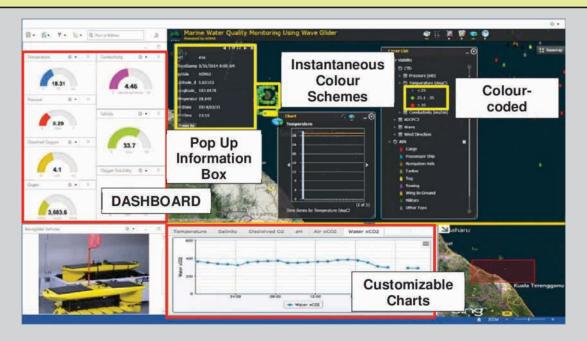

### **Geospatial Intelligence:**

We can help you gain a deeper understanding of your business environment by analyzing spatial data from various sources, such as satellite imagery, social media, and weather data. Our geospatial intelligence solutions can help you make better-informed decisions and improve your bottom line.

### INTEGRATION WITH OTHER SYSTEMS -

Our GIS solutions are designed to integrate with a variety of other systems and technologies, including IoT sensors, CAD software, and machine learning algorithms. This integration allows our clients to streamline their workflows and gain insights from a range of data sources.