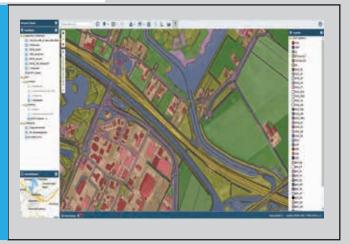

### **Mapping and Spatial Analysis:**

Our team of GIS experts can help you create detailed maps that visualize your data and provide insights into spatial patterns and relationships. We use state-of-the-art software tools and techniques to perform spatial analysis and identify trends and patterns in your data.

### **Data Management:**

We can help you manage your spatial data and keep it organized, up-to-date, and easily accessible. We offer data integration, conversion, migration, and quality control services, as well as database design and management.

### **Custom Application Development**

We can develop custom GIS applications tailored to your specific business needs. Our developers have experience creating web-based and desktop GIS applications that are user-friendly and scalable