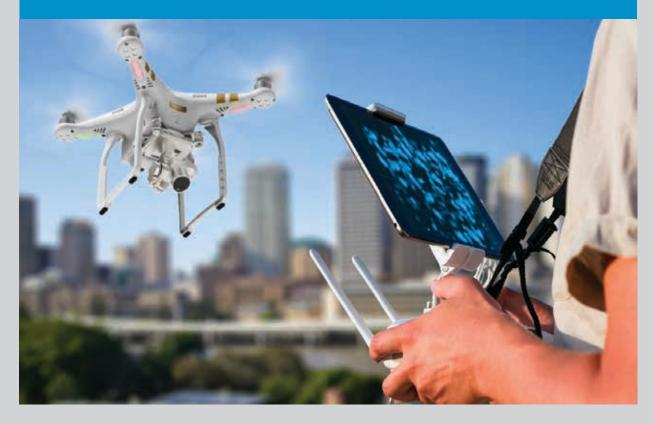

### **DRONE MAPPING:**

We offer drone mapping services that provide high-resolution aerial imagery and 3D models of terrain and structures. Our drone mapping solutions are ideal for applications such as surveying, construction site monitoring, and infrastructure inspection.

Enhanced Safety - Drone mapping can improve safety by reducing the need for human workers to perform dangerous tasks, such as inspecting tall structures or navigating hazardous terrain.

By leveraging drone mapping and integrating it with other systems, we provide our clients with powerful tools to gain insights and make better decisions. Contact us today to learn more about how we can help your business or organization.

Real-Time Data - Our drone mapping solutions can provide real-time data, allowing clients to monitor changes and respond quickly to issues. For example, in construction projects, real-time data can help project managers identify and address issues before they become costly problems.

Automated Data Processing - Our drone mapping solutions include automated data processing tools that make it easy to process large volumes of data quickly and accurately. This allows our clients to focus on analyzing data and making decisions, rather than spending time on manual data processing tasks.

Improved Accuracy - Drone mapping provides a high level of accuracy that is difficult to achieve with traditional surveying methods. This accuracy can help clients make more informed decisions and avoid costly mistakes. Increased Efficiency - Drone mapping is a fast and efficient way to collect data. This can save clients time and money compared to traditional data collection methods.